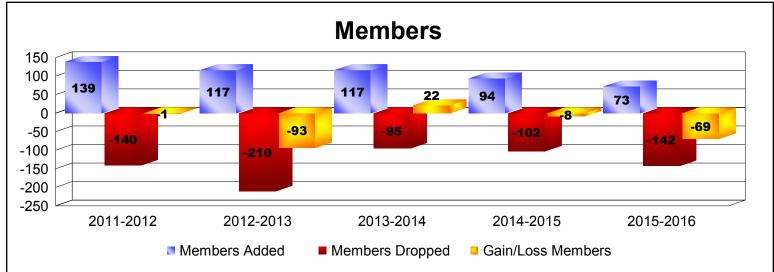

District 14 N

As of June 2016 Cumulative

| Year      | New<br>Clubs | Dropped<br>Clubs | Gain/<br>Loss<br>Clubs | New<br>Members | Charter<br>Members | Reinstate<br>Members | Transfer<br>Members | Total<br>Member<br>Added | Total<br>Members<br>Dropped | Gain/<br>Loss<br>Members |
|-----------|--------------|------------------|------------------------|----------------|--------------------|----------------------|---------------------|--------------------------|-----------------------------|--------------------------|
| 2011-2012 | 0            | -1               | -1                     | 77             | 46                 | 8                    | 8                   | 139                      | -140                        | -1                       |
| 2012-2013 | 0            | -2               | -2                     | 106            | 0                  | 7                    | 4                   | 117                      | -210                        | -93                      |
| 2013-2014 | 0            | 0                | 0                      | 100            | 1                  | 7                    | 9                   | 117                      | -95                         | 22                       |
| 2014-2015 | 0            | 0                | 0                      | 87             | 1                  | 5                    | 1                   | 94                       | -102                        | -8                       |
| 2015-2016 | 0            | -3               | -3                     | 70             | 0                  | 2                    | 1                   | 73                       | -142                        | -69                      |
| Average   | 0            | -1               | -1                     | 88             | 10                 | 6                    | 5                   | 108                      | -138                        | -30                      |