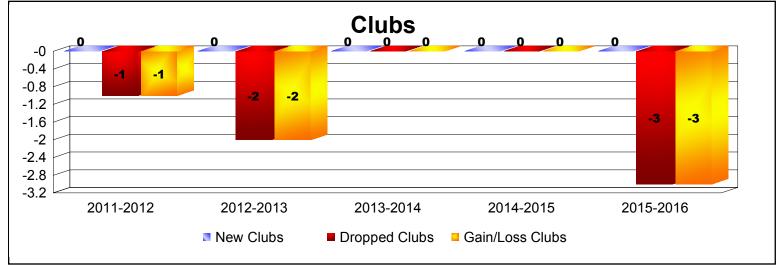

District 14 N

As of June 2016 Cumulative

| Year      | New<br>Clubs | Dropped<br>Clubs | Gain/<br>Loss<br>Clubs | New<br>Members | Charter<br>Members | Reinstate<br>Members | Transfer<br>Members | Total<br>Member<br>Added | Total<br>Members<br>Dropped | Gain/<br>Loss<br>Members |
|-----------|--------------|------------------|------------------------|----------------|--------------------|----------------------|---------------------|--------------------------|-----------------------------|--------------------------|
| 2011-2012 | 0            | -1               | -1                     | 77             | 46                 | 8                    | 8                   | 139                      | -140                        | -1                       |
| 2012-2013 | 0            | -2               | -2                     | 106            | 0                  | 7                    | 4                   | 117                      | -210                        | -93                      |
| 2013-2014 | 0            | 0                | 0                      | 100            | 1                  | 7                    | 9                   | 117                      | -95                         | 22                       |
| 2014-2015 | 0            | 0                | 0                      | 87             | 1                  | 5                    | 1                   | 94                       | -102                        | -8                       |
| 2015-2016 | 0            | -3               | -3                     | 70             | 0                  | 2                    | 1                   | 73                       | -142                        | -69                      |
| Average   | 0            | -1               | -1                     | 88             | 10                 | 6                    | 5                   | 108                      | -138                        | -30                      |